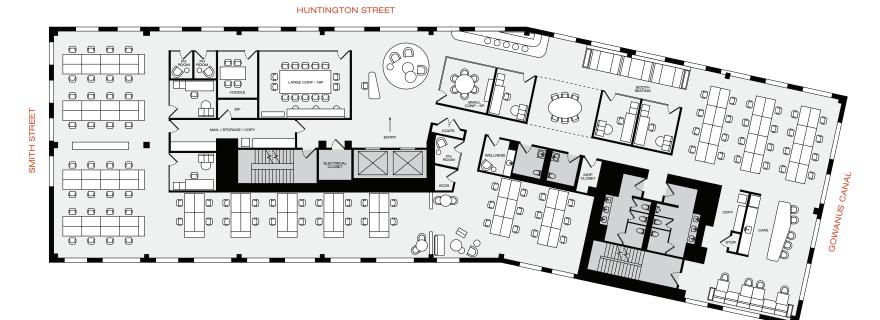

### 16,275 RSF

| Space Name              |     | Count |
|-------------------------|-----|-------|
| WORK SPACE:             |     |       |
| Office                  |     | 5     |
| Workstation - 5' Bench  |     | 88    |
| TOTAL WORKSEATS         |     | 93    |
| MEETING SPACE:          | Rm. | Seat  |
| 18 P Conference Room    | 1   | 18    |
| 6 P Conference Room     | 1   | 6     |
| 3/4 P Conference Room   | 1   | 4     |
| Phone Room              | 3   | З     |
| Open Lounge Collab      | 2   | 15    |
| High Top Collab Table   | 1   | 5     |
| 2-6 P Open Collab Table | 3   | 10    |
| Cafe Open Table         | 1   | 13    |
| TOTAL CONFERENCE        | 13  | 74    |
| SUPPORT SPACE:          |     |       |
| Reception               |     | 1     |
| Cafe                    |     | 1     |
| Wellness                |     | 1     |
| Storage / Copy / Coats  |     | 4     |
| IDF                     |     | 1     |
| Mop Closet              |     | 1     |