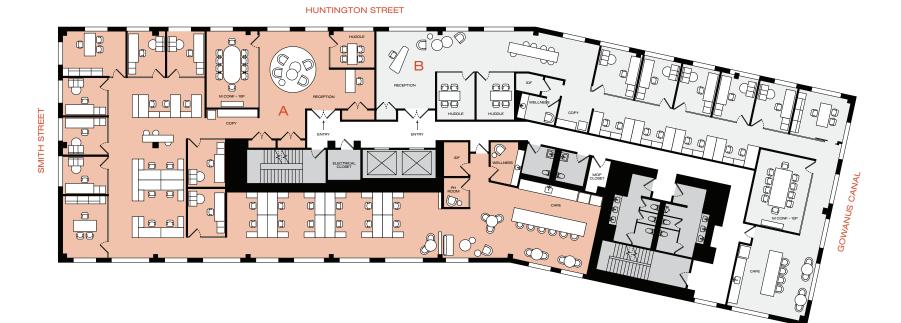

### Tenant A - 9,346 RSF

| Space Name             |     | Count |
|------------------------|-----|-------|
| WORK SPACE:            |     |       |
| Office                 |     | 7     |
| Executive Office       |     | 2     |
| Workstation - 6' Bench |     | 21    |
| TOTAL WORKSEATS        |     | 30    |
| MEETING SPACE:         | Rm. | Seat  |
| 10 P Conference Room   | 1   | 10    |
| 3/4 P Conference Room  | 1   | 4     |
| Open Lounge Collab     | 1   | З     |
| 2 P Open Collab Table  | 1   | 2     |
| High Top Collab Table  | 1   | 3     |
| Cafe Open Table        | 1   | 12    |
| TOTAL CONFERENCE       | 6   | 34    |
| SUPPORT SPACE:         |     |       |
| Reception              |     | 1     |
| Cafe                   |     | 1     |
| Wellness               |     | 1     |
| Storage / Copy / Coats |     | 4     |
| IDF                    |     | 1     |
| Mop Closet (shared)    |     | 1     |

### Tenant B - 6,115 RSF

| Space Name             |     | Count |
|------------------------|-----|-------|
| WORK SPACE:            |     |       |
| Office                 |     | 5     |
| Executive Office       |     | 1     |
| Workstation - 6' Bench |     | 8     |
| TOTAL WORKSEATS        |     | 14    |
| MEETING SPACE:         | Rm. | Seat  |
| 10 P Conference Room   | 1   | 10    |
| 3/4 P Conference Room  | 2   | 8     |
| High Top Collab Table  | 2   | 11    |
| Cafe Open Table        | 1   | 6     |
| TOTAL CONFERENCE       | 6   | 35    |
| SUPPORT SPACE:         |     |       |
| Reception              |     | t     |
| Cafe                   |     | 1     |
| Wellness               |     |       |
| Storage / Copy / Coats |     | 2     |
| IDF                    |     |       |
| Mop Closet (shared)    |     | 1     |