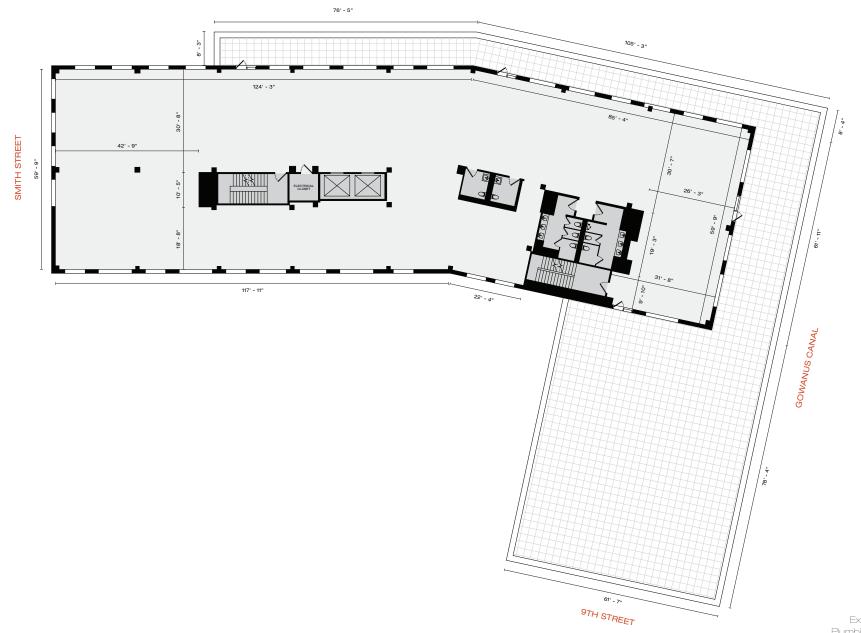

Exit Capacity Support: 292 Plumbing Fixtures Support: 186

9TH STREET

FLOOR 4 Single Tenant Workstation Intensive