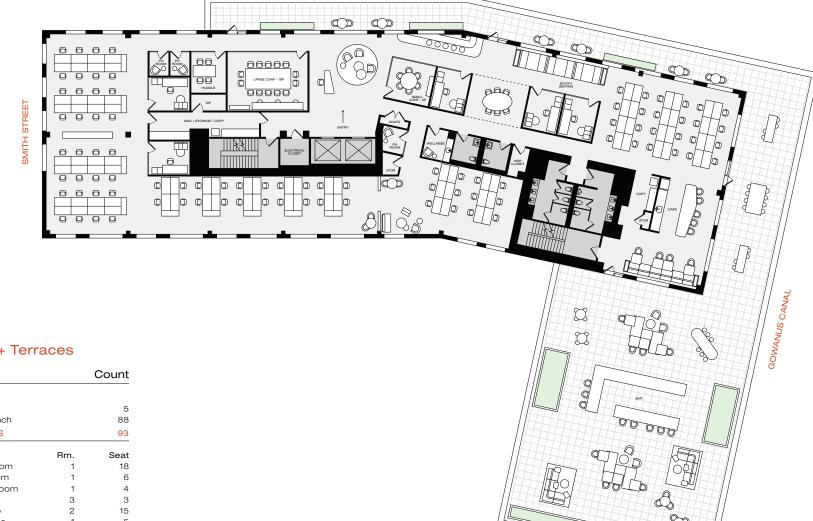

### HUNTINGTON STREET

16,275 RSF + Terraces

| Space Name              |     | Count |
|-------------------------|-----|-------|
| WORK SPACE:             |     |       |
| Office                  |     | 5     |
| Workstation - 5' Bench  |     | 88    |
| TOTAL WORKSEATS         |     | 93    |
| MEETING SPACE:          | Rm. | Seat  |
| 18 P Conference Room    | 1   | 18    |
| 6 P Conference Room     | 1   | 6     |
| 3/4 P Conference Room   | 1   | 4     |
| Phone Room              | 3   | 3     |
| Open Lounge Collab      | 2   | 15    |
| High Top Collab Table   | 1   | 5     |
| 2-6 P Open Collab Table | 3   | 10    |
| Cafe Open Table         | 1   | 13    |
| TOTAL CONFERENCE        | 13  | 74    |
| SUPPORT SPACE:          |     |       |
| Reception               |     | 1     |
| Cafe                    |     | 1     |
| Terrace (74 seats)      |     | 1     |
| Wellness                |     | 1     |
| Storage / Copy / Coats  |     | 4     |
| IDF                     |     | 1     |
| Mop Closet              |     | 1     |

Exit Capacity Support: 292 Plumbing Fixtures Support: 186

9TH STREET