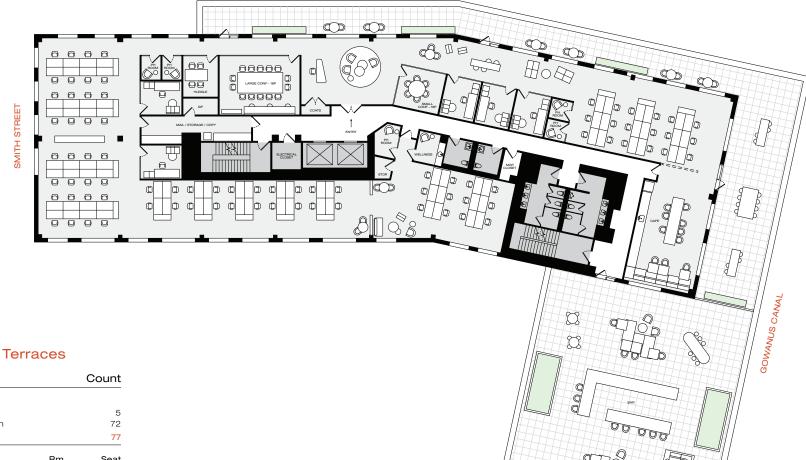

### 16,275 RSF + Terraces

| Space Name              |     | Count |
|-------------------------|-----|-------|
| WORK SPACE:             |     |       |
| Office                  |     | 5     |
| Workstation - 5' Bench  |     | 72    |
| TOTAL WORKSEATS         |     | 77    |
| MEETING SPACE:          | Rm. | Seat  |
| 18 P Conference Room    | 1   | 18    |
| 6 P Conference Room     | 1   | 6     |
| 3/4 P Conference Room   | 1   | 4     |
| Phone Room              | 5   | 5     |
| Open Lounge Collab      | 2   | 7     |
| High Top Collab Table   | 1   | 4     |
| 2/3 P Open Collab Table | 3   | 7     |
| Cafe Open Table         | 1   | 13    |
| TOTAL CONFERENCE        | 15  | 64    |
| SUPPORT SPACE:          |     |       |
| Reception               |     | 1     |
| Cafe                    |     | 1     |
| Terrace (74 seats)      |     | 1     |
| Wellness                |     | 1     |
| Storage / Copy / Coats  |     | З     |
| IDF                     |     | 1     |
| Mop Closet              |     | 1     |