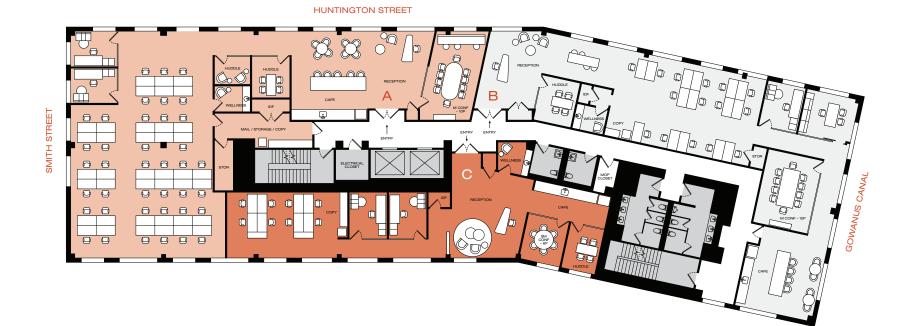

### Tenant A - 6,890 RSF

| Space Name             |     | Count |
|------------------------|-----|-------|
| WORK SPACE:            |     |       |
| Office                 |     | 2     |
| Workstation - 5' Bench |     | 39    |
| TOTAL WORKSEATS        |     | 41    |
| MEETING SPACE:         | Rm. | Seat  |
| 10 P Conference Room   | 1   | 10    |
| 2/4 P Conference Room  | 2   | 6     |
| Open Lounge Collab     | 0   | 0     |
| High Top Collab Table  | 2   | 8     |
| Cafe Open Table        | 1   | 5     |
| TOTAL CONFERENCE       | 6   | 29    |
| SUPPORT SPACE:         |     |       |
| Reception              |     | 1     |
| Cafe                   |     | 1     |
| Wellness               |     | 1     |
| Storage / Copy / Coats |     | 3     |
| IDF                    |     | 1     |
| Mop Closet (shared)    |     | 1     |

### Tenant B - 5,126 RSF

| Space Name             |     | Count |
|------------------------|-----|-------|
| WORK SPACE:            |     |       |
| Office                 |     | 1     |
| Executive Office       |     | 1     |
| Workstation - 5' Bench |     | 15    |
| TOTAL WORKSEATS        |     | 17    |
| MEETING SPACE:         | Rm. | Seat  |
| 10 P Conference Room   | 1   | 10    |
| 3/4 P Conference Room  | 1   | 4     |
| High Top Collab Table  | 2   | 8     |
| 2 P Open Collab Table  | 1   | 2     |
| Cafe Open Table        | 1   | 6     |
| TOTAL CONFERENCE       | 6   | 30    |
| SUPPORT SPACE:         |     |       |
| Reception              |     | 1     |
| Cafe                   |     | 1     |
| Wellness               |     | 1     |
| Storage / Copy / Coats |     | 2     |
| IDF                    |     | 1     |
| Mop Closet (shared)    |     | 1     |

### Tenant C - 3,445 RSF

| Space Name             |     | Count |
|------------------------|-----|-------|
| WORK SPACE:            |     |       |
| Office                 |     | 2     |
| Workstation - 5' Bench |     | 8     |
| TOTAL WORKSEATS        |     | 10    |
|                        |     |       |
| MEETING SPACE:         | Rm. | Seat  |
| 6 P Conference Room    | 1   | 6     |
| 3/4 P Conference Room  | 1   | 4     |
| Open Lounge Collab     | 0   | 0     |
| Cafe Open Table        | 0   | 0     |
| TOTAL CONFERENCE       | 2   | 10    |
|                        |     |       |
| SUPPORT SPACE:         |     |       |
| Reception              |     | 1     |
| Cafe                   |     | 1     |