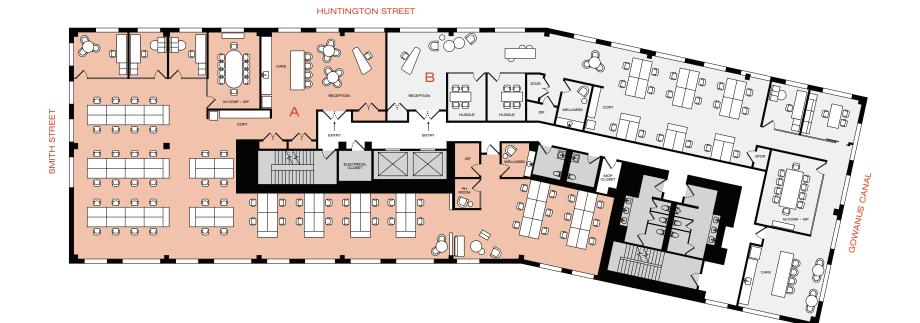

### Tenant A - 9,346 RSF

Mop Closet (shared)

| Space Name             |     | Count |
|------------------------|-----|-------|
| WORK SPACE:            |     |       |
| Office                 |     | 2     |
| Executive Office       |     | 1     |
| Workstation - 5' Bench |     | 60    |
| TOTAL WORKSEATS        |     | 63    |
| MEETING SPACE:         | Rm. | Seat  |
| 10 P Conference Room   | 1   | 10    |
| Open Lounge Collab     | 1   | З     |
| 2 P Open Collab Table  | 1   | 2     |
| Cafe Open Table        | 1   | 12    |
| TOTAL CONFERENCE       | 4   | 27    |
| SUPPORT SPACE:         |     |       |
| Reception              |     | 1     |
| Cafe                   |     | 1     |
| Wellness               |     | 1     |
| Storage / Copy / Coats |     | 4     |
| IDF                    |     | 1     |

### Tenant B - 6,115 RSF

| Space Name              |     | Count |
|-------------------------|-----|-------|
| WORK SPACE:             |     |       |
| Office                  |     | 1     |
| Executive Office        |     | 1     |
| Workstation - 5' Bench  |     | 18    |
| TOTAL WORKSEATS         |     | 20    |
| MEETING SPACE:          | Rm. | Seat  |
| 10 P Conference Room    | 1   | 10    |
| 3/4 P Conference Room   | 2   | 8     |
| High Top Collab Table   | 1   | З     |
| 2/3 P Open Collab Table | 1   | Э     |
| Cafe Open Table         | 1   | 8     |
| TOTAL CONFERENCE        | 6   | 32    |
| SUPPORT SPACE:          |     |       |
| Reception               |     | 1     |
| Cafe                    |     | 1     |
| Wellness                |     | 1     |
| Storage / Copy / Coats  |     | 2     |
| IDF                     |     | 1     |
| Mop Closet (shared)     |     | 1     |