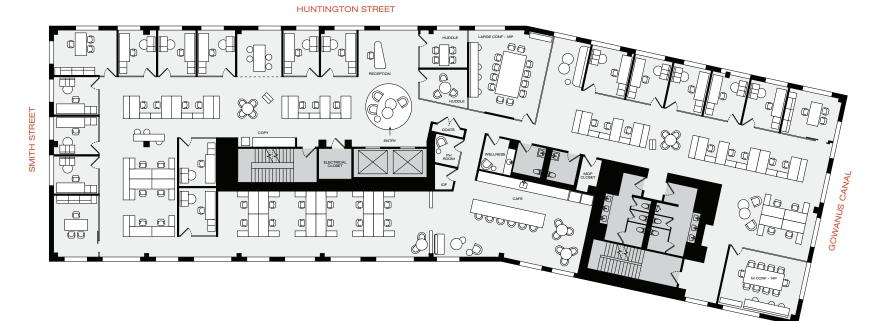

### **BOO** HUNTINGTON

FLOOR 4 Single Tenant w/ Common Corridor Workstation Intensive

HUNTINGTON STREET

### 16,275 RSF + Terraces

| Space Name              |     | Count |
|-------------------------|-----|-------|
| WORK SPACE:             |     |       |
| Office                  |     | 5     |
| Workstation - 5' Bench  |     | 72    |
| TOTAL WORKSEATS         |     | 77    |
| MEETING SPACE:          | Rm. | Seat  |
| 18 P Conference Room    | 1   | 18    |
| 6 P Conference Room     | 1   | 6     |
| 3/4 P Conference Room   | 1   | 4     |
| Phone Room              | 5   | 5     |
| Open Lounge Collab      | 2   | 7     |
| High Top Collab Table   | 1   | 4     |
| 2/3 P Open Collab Table | 3   | 7     |
| Cafe Open Table         | 1   | 13    |
| TOTAL CONFERENCE        | 15  | 64    |
| SUPPORT SPACE:          |     |       |
| Reception               |     | 1     |
| Cafe                    |     | 1     |
| Terrace (74 seats)      |     | 1     |
| Wellness                |     | 1     |
| Storage / Copy / Coats  |     | З     |
| IDF                     |     | 1     |
| Mop Closet              |     | 1     |

Exit Capacity Support: 292 Plumbing Fixtures Support: 186

9TH STREET

FLOOR 4 Single Tenant Workstation Intensive